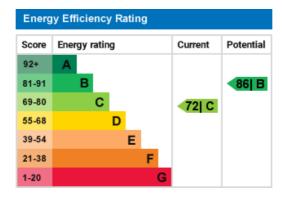

ardrobe, radiator, carpet.

**BEDROOM THREE** - 7'4" x 7'2" (2.26m x 2.2m) Double glazed window to front, built in wardrobe, radiator, carpet.









**BATHROOM SUITE** - Comprising of panelled bath with mixer tap and shower attachment, pedestal wash hand basin, Chrome heated towel rail, double glazed frosted window to rear.

**SEPARATE WC** - Low level wc, part tiled walls, double glazed frosted window to rear.

### Exterior

**FRONT GARDEN** - Lawned area, steps down to the front door, paved off street parking space.

**REAR GARDEN** - Small storage shed, patio, access to the front via side gate, Synthetic lawn.





# **Ground Floor**

# Kitchen/Diner Lounge Hall Porch

# **First Floor**



This plan is for general layout guidance and may not be to scale. Plan produced using PlanUp.