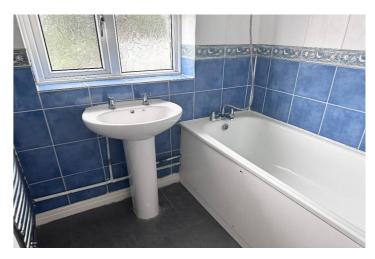

**BEDROOM THREE** - 7'4" x 7'2" (2.26m x 2.2m) Double glazed window to front, built in wardrobe, radiator, carpet.

**BATHROOM SUITE** - Comprising of panelled bath with mixer tap and shower attachment, pedestal wash hand basin, Chrome heated towel rail, double glazed frosted window to rear.

**SEPARATE WC** - Low level wc, part tiled walls, double glazed frosted window to rear.