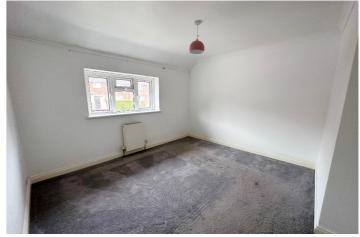

**BEDROOM THREE** - 7'4" x 7'2" (2.26m x 2.2m) Double glazed window to front, built in wardrobe, radiator, carpet.

**BATHROOM SUITE** - Comprising of panelled bath with mixer tap and shower attachment, pedestal wash hand basin, Chrome heated towel rail, double glazed frosted window to rear.