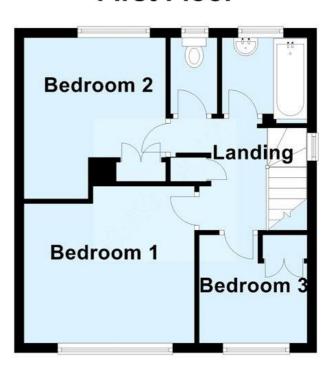

### First Floor

FIRST FLOOR LANDING - Carpet, loft access.

**BEDROOM ONE** - 11' 1" x 10' 7" (3.38m x 3.23m) Double glazed window to front, carpet, radiator.

**BEDROOM TWO** - 11'6" x 9'8" (3.53m x 2.95m) Double glazed window to rear, built in wardrobe, radiator, carpet.

**BEDROOM THREE** - 7'4" x 7'2" (2.26m x 2.2m) Double glazed window to front, built in wardrobe, radiator, carpet.

**BATHROOM SUITE** - Comprising of panelled bath with mixer tap and shower attachment, pedestal wash hand basin, Chrome heated towel rail, double glazed frosted window to rear.

# **First Floor**

This plan is for general layout guidance and may not be to scale. Plan produced using PlanUp.