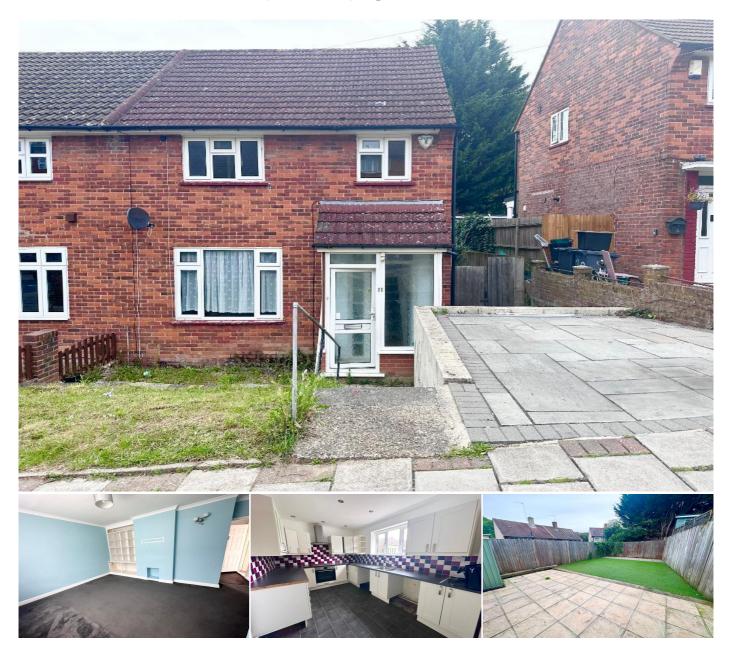

### Description

Situated in the popular St Pauls Hill area is this 3 bedroom semi detached house offered with a large fitted kitchen with built in oven and hob, inner lobby providing storage and reception room.

To the first floor are 3 bedrooms, a bathroom suite and a separate wc. The property benefits from double glazing, gas central heating, a good size rear garden and off street parking to the front. Call Bishop Estates to arrange a viewing on 01689 873796

### **Ground Floor**

**ENTRANCE PORCH** - Double glazed entrance porch, tiled flooring.

**ENTRANCE HALL** - Double glazed entrance door, carpet.

**RECEPTION ROOM** - 15' 1" x 11' 1" (4.6m x 3.4m) Double glazed window to front, radiator, carpet, built in shelving unit.

FITTED KITCHEN - 15' 1" x 8' 5" (4.6m x 2.57m) Fitted kitchen with a range of wall and base units, work tops over, integrated oven and elecric hob extractor over, part tiled walls, lino floor covering, space and plumbing for washing machine, space for fridge freezer, stainless steel double bowl sink unit with mixer tap, spotlighting, double glazed window to rear.

### Exterior

**FRONT GARDEN** - Lawned area, steps down to the front door, paved off street parking space.

**REAR GARDEN** - Small storage shed, patio, access to the front via side gate, Synthetic lawn.