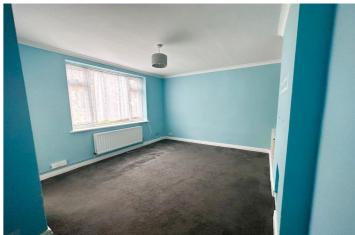

### First Floor

FIRST FLOOR LANDING - Carpet, loft access.

**BEDROOM ONE** - 11' 1" x 10' 7" (3.38m x 3.23m) Double glazed window to front, carpet, radiator.

**BEDROOM TWO** - 11'6" x 9'8" (3.53m x 2.95m) Double glazed window to rear, built in wardrobe, radiator, carpet.