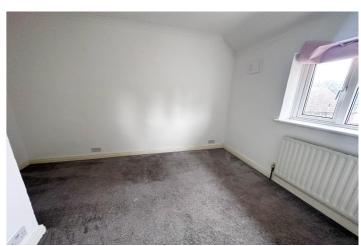

### First Floor

FIRST FLOOR LANDING - Carpet, loft access.

**BEDROOM ONE** - 11' 1" x 10' 7" (3.38m x 3.23m) Double glazed window to front, carpet, radiator.

**BEDROOM TWO** - 11'6" x 9'8" (3.53m x 2.95m) Double glazed window to rear, built in wardrobe, radiator, carpet.