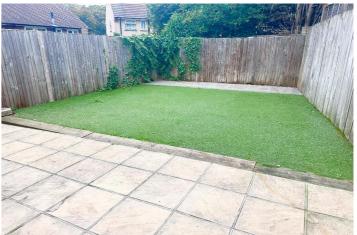

### Exterior

**FRONT GARDEN** - Lawned area, steps down to the front door, paved off street parking space.

**REAR GARDEN** - Small storage shed, patio, access to the front via side gate, Synthetic lawn.