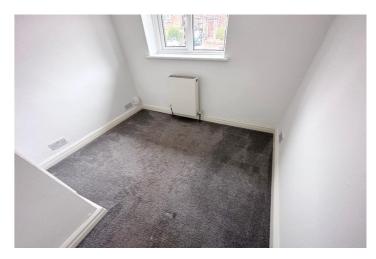

**BEDROOM THREE** - 7'4" x 7'2" (2.26m x 2.2m) Double glazed window to front, built in wardrobe, radiator, carpet.

**BATHROOM SUITE** - Comprising of panelled bath with mixer tap and shower attachment, pedestal wash hand basin, Chrome heated towel rail, double glazed frosted window to rear.