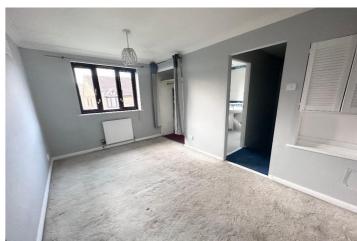

#### **First Floor**

FIRST FLOOR LANDING - Carpet, access to bathroom and bedroom.

**BEDROOM ONE** - 13' 1" x 7' 10" (4.01m x 2.4m) Carpet, double glazed window to front and further double glazed window to side, recessed hanging area, cupboard housing hot water tank, radiator, ceiling pendant.