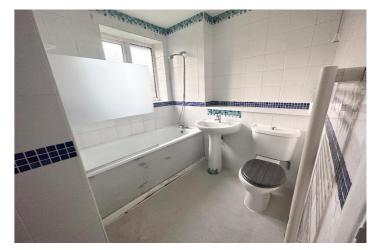

**BATHROOM** - Bathroom suite comprising of panelled bath with mixer tap and shower attachment, double glazed frosted window to front, pedestal wash hand basin with mixer tap, low level wc, lino floor covering, tiled walls.