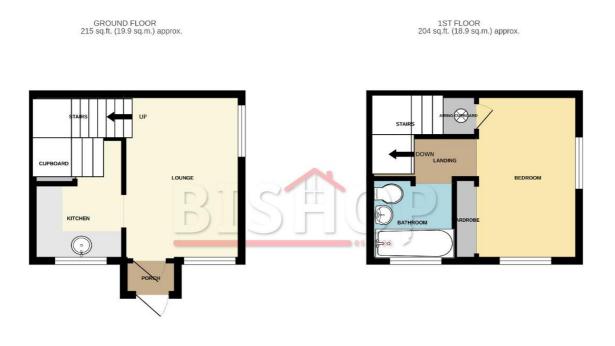

 $\label{eq:total_transform} \begin{array}{l} \mbox{TOTAL FLOOR AREA: } 452sq.ft. (42.0 sq.m.) approx.\\ \mbox{Whils every attempt has been made to ensure the accuracy of the itoorpian contained here, measurements of doors, windows, norms and any other items are approximate and no responsibility is taken for any error, omission or mis-statement. This plan is for illustrative purpose only and should be used as such by any prospective purchase. The services, systems and applications shown have no been tested and no guarantee as to their operability or efficiency can be given.\\ Made with Metopox & 2023 \end{array}$ 