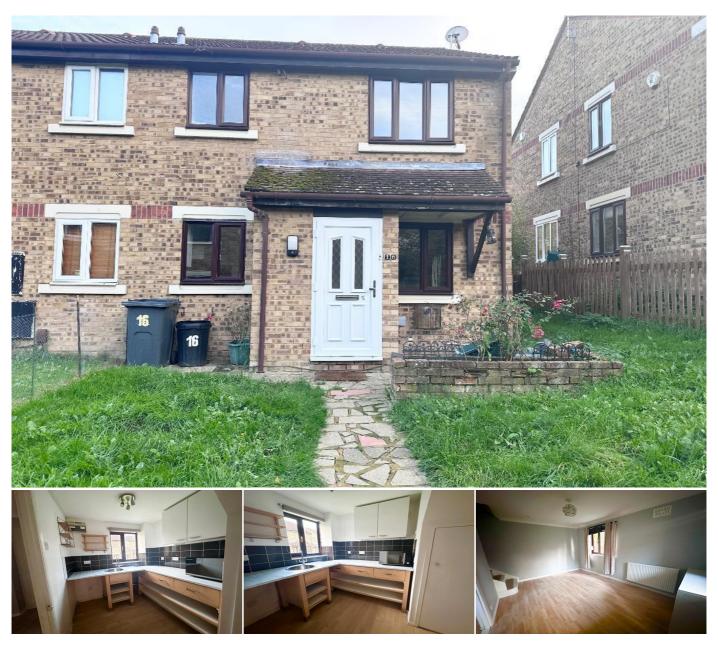

# 1 Bedroom Semi-Detached House for Sale - £245,000

Stanton Close, Orpington, BR5 4RN

#### Description

Bishop Estates are delighted to bring to market this rarely available one-bedroom freehold house.

The property comprises of a porch area, lounge, kitchen with a range of wall and base units and under stairs storage cupboard. Upstairs there's a double bedroom and a three piece bathroom suite.

### **Ground Floor**

**ENTRANCE PORCH** - Via UPVC front door, further wooden door into lounge. Door to:-

**RECEPTION ROOM** - 12' 11" x 9' 2" (3.95m x 2.81m) Laminate flooring, double glazed window to front and further double glazed window to side, radiator, cupboard under window. Stairs to first floor:

**KITCHEN** - 7' 1" x 7' 1" (2.17m x 2.17m) With a range of freestanding base units with work top over and wall cupboards, stainless steel round bowl with mixer tap, part tiled walls, laminate flooring, storage cupboard, three arm ceiling light, double glazed window to front, wall mounted fuse board.