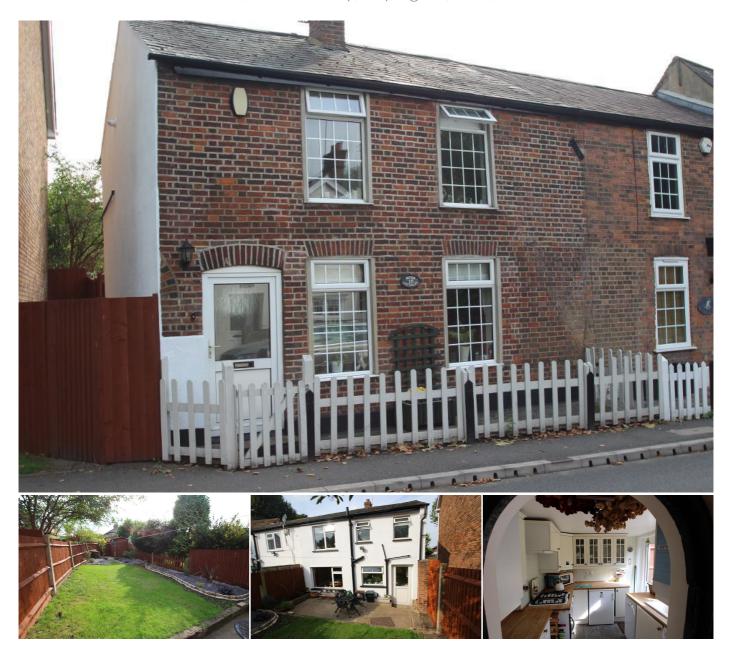

## 3 Bedroom End Terraced for Rent - £1,200 per month

Main road, St Pauls Cray, Orpington, Kent, BR5 3HL

## Description

This lovely cottage originally two properties now knocked into one situated in the heart of old St Pauls Cray benefits from 3 good size bedrooms, family bathroom with shower over bath, large entrance hall, lounge diner, 30 foot garden and very pleasant décor. The property also benefits from newly fitted boiler, new oven and dishwasher. Sorry no DSS/no pets/no smokers. Fees apply