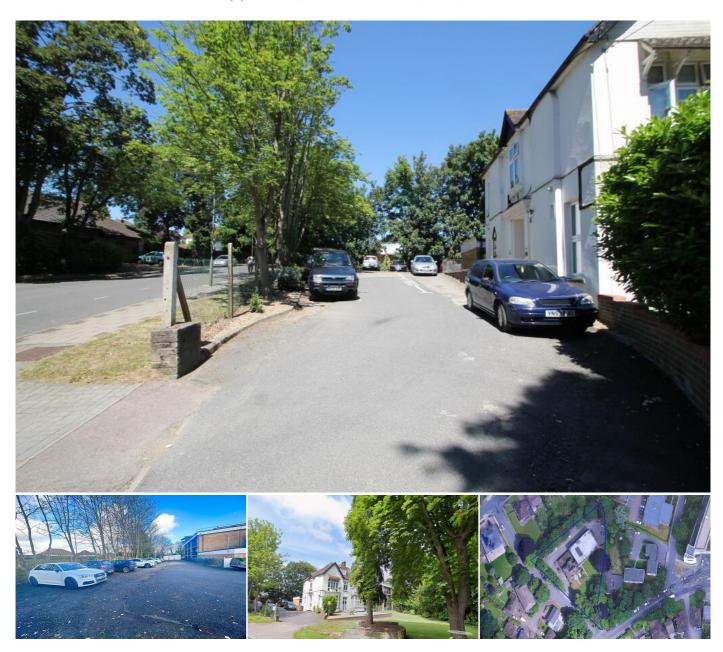

## PARKING for Rent - £75 per month

The Approach, ORPINGTON, Kent, BR6 0SH

## Description

Allocated parking in a private off street location, close to Orpington Main Line Station, BR6. Great location for commuters. CCTV on site.

Minimum two month rental from £75 per month.

Short or long term rental permits available.

## Location

The Approach is found 500m east of Orpington Station. Leaving the Approach and using Hillview Road to enter the access for the Main Line Station.