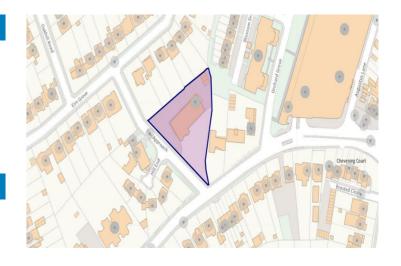

## PARKING for Rent - £75 per month

The Approach, ORPINGTON, Kent, BR6 0SH

## Location

The Approach is found 500m east of Orpington Station. Leaving the Approach and using Hillview Road to enter the access for the Main Line Station.